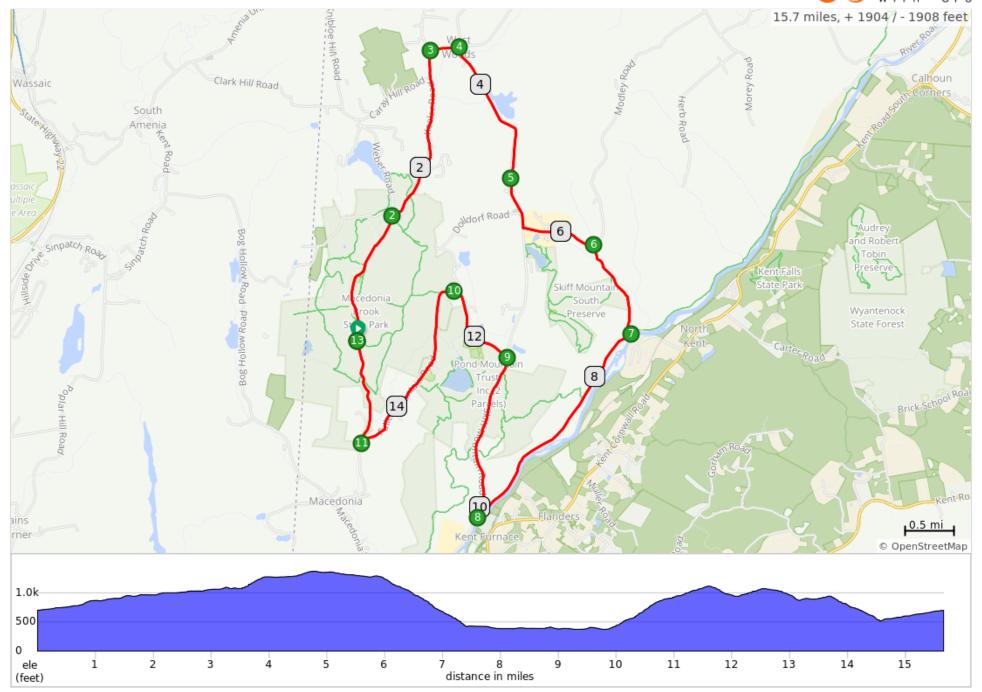

## The Macedonia

## The Macedonia

| Num | Dist | Prev | Туре | Note                                                                                                            |
|-----|------|------|------|-----------------------------------------------------------------------------------------------------------------|
| 1.  | 0.0  | 0.0  | 0    | Start of route                                                                                                  |
| 2.  | 1.4  | 1.4  |      | R onto Keeler Rd.                                                                                               |
| 3.  | 3.2  | 1.8  |      | R to stay on Keeler Rd.<br>Turn right to stay on Keeler Rd.                                                     |
| 4.  | 3.5  | 0.3  |      | R onto Skiff Mountain Rd                                                                                        |
| 5.  | 5.1  | 1.5  |      | Continue onto W Woods Rd The road's name changes briefly, but you won't notice a difference in the road itself. |
| 6.  | 6.4  | 1.3  |      | The road is labeled "No Outlet", but it connects at the bottom with River Road.                                 |
| 7.  | 7.4  | 1.1  |      | R onto River Road.<br>Turn right onto River Road.                                                               |
| 8.  | 9.9  | 2.5  |      | Sharp R onto Skiff Mountain Rd The steep uphill begins!                                                         |
| 9.  | 11.6 | 1.7  |      | L onto Fuller Mountain Rd                                                                                       |
| 10. | 12.6 | 1.0  |      | Continue on Fuller Mountain Road.<br>Continue on Fuller Mountain Road.                                          |
| 11. | 14.6 | 2.0  |      | R onto Macedonia Brook Rd<br>You're back in the park now. The road is a gentle uphill, at times a little bumpy. |
| 12. | 15.7 | 1.1  |      | End here.                                                                                                       |
| 13. | 15.7 | 0.0  |      | End of route                                                                                                    |

15.7 miles. +1904/-1911 feet