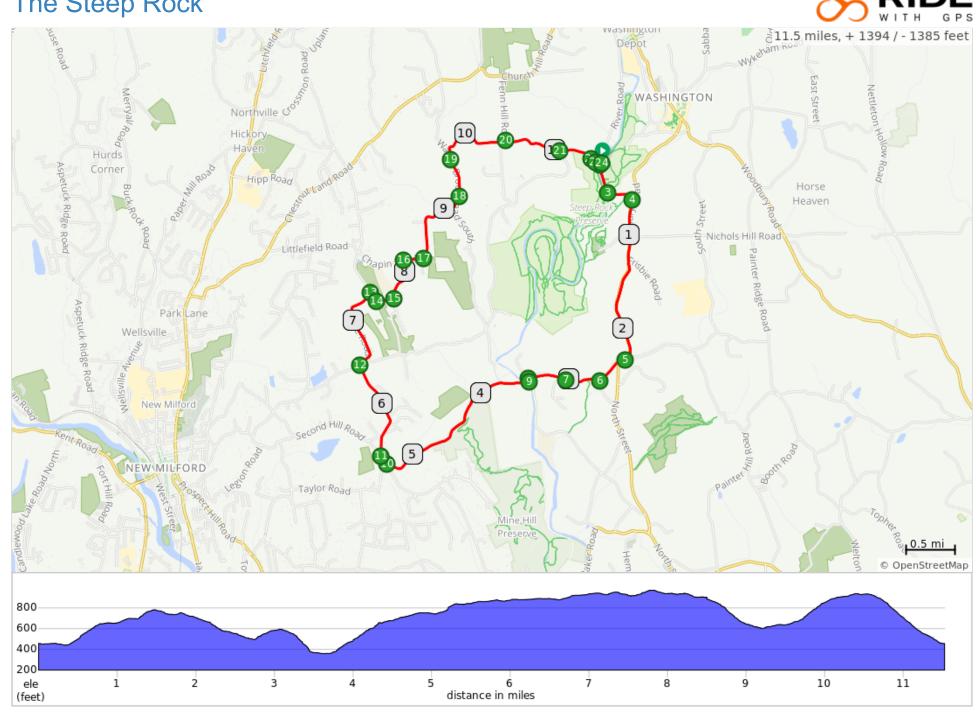

## The Steep Rock

## The Steep Rock

| Num | Dist | Prev | Туре | Note                                                                                        |
|-----|------|------|------|---------------------------------------------------------------------------------------------|
| 1.  | 0.0  | 0.0  | 0    | Start of route                                                                              |
| 2.  | 0.0  | 0.0  |      | R onto the park road. Dirt road, but well-packed.                                           |
| 3.  | 0.3  | 0.3  |      | L, following the dirt road.                                                                 |
| 4.  | 0.6  | 0.3  |      | R onto Roxbury Road.<br>You may see light traffic here. The road continues uphill, briefly. |
| 5.  | 2.3  | 1.7  |      | Slight R onto Battle Swamp Rd                                                               |
| 6.  | 2.7  | 0.3  |      | R to stay on Battle Swamp Rd                                                                |
| 7.  | 3.0  | 0.4  |      | Stay R.                                                                                     |
| 8.  | 3.4  | 0.4  |      | L onto Judds Bridge Rd                                                                      |
| 9.  | 3.5  | 0.0  |      | R to stay on Judds Bridge Rd                                                                |
| 10. | 5.3  | 1.8  |      | Slight R onto Mine Hill Rd                                                                  |
| 11. | 5.4  | 0.1  |      | R onto Ridge Rd                                                                             |
| 12. | 6.5  | 1.0  |      | Keep R to stay on Ridge Road.                                                               |
| 13. | 7.4  | 0.9  |      | R onto Creamery Rd                                                                          |
| 14. | 7.5  | 0.1  |      | L onto Dairy Hill Rd                                                                        |
| 15. | 7.7  | 0.2  |      | L onto Bonnie Vu Ln                                                                         |

## 7.7 miles. +1046/-567 feet

Dist Num Prev Note Type 16. 8.1 R onto Chapin Rd 0.4 Follow the road to the L. 17. 8.3 0.2 18. 9.2 Slight L onto Walker Brook Rd 0.9 19. 9.6 0.4 R onto W Church Hill Rd 20. R onto West Church Hill Road 10.4 8.0 21. 11.0 Continue onto Lower Church Hill Road 0.6 22. 11.4 0.3 Keep R 23. 11.5 Continue onto Tunnel Road 0.1 24. 11.5 0.1 End of route