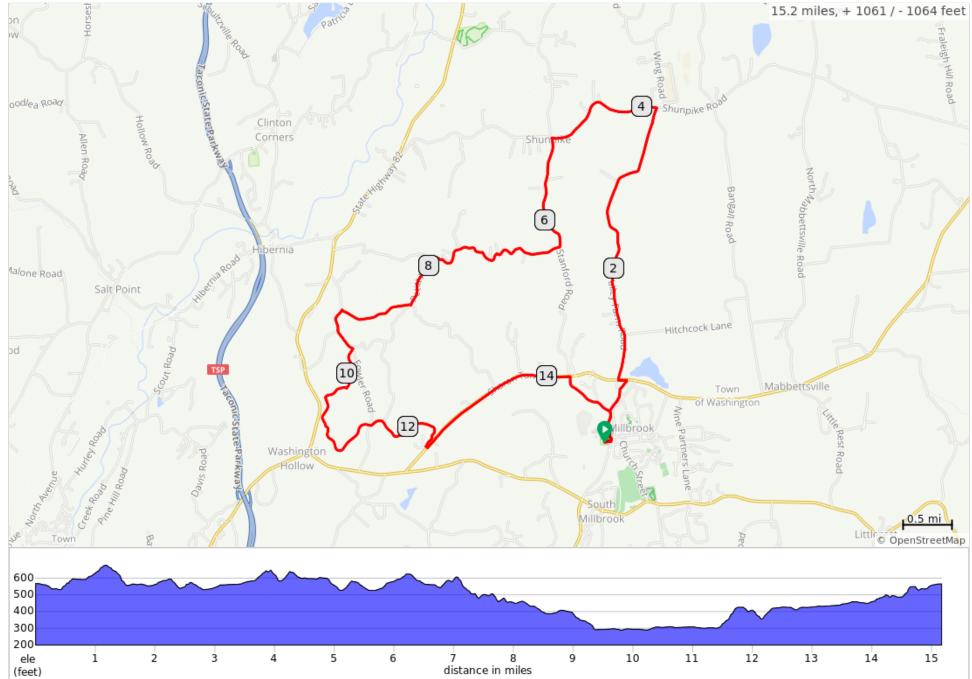

## The Cary

## The Cary

\_ \_ \_ \_

| Num | Dist | Prev | Туре | Note                                                                                                       |
|-----|------|------|------|------------------------------------------------------------------------------------------------------------|
| 1.  | 0.0  | 0.0  | 0    | Start of route                                                                                             |
| 2.  | 0.1  | 0.1  |      | L onto North Ave<br>Leave Tribute Gardens.                                                                 |
| 3.  | 0.2  | 0.2  |      | Continue onto Stanford Rd<br>North Ave becomes Stanford Road.                                              |
| 4.  | 0.4  | 0.1  |      | R onto Dineen Rd                                                                                           |
| 5.  | 0.6  | 0.2  |      | Slight L onto Harts Village Rd                                                                             |
| 6.  | 0.8  | 0.2  |      | L onto Sharon Turnpike<br>A lined road, but traffic is minimal and you leave this road almost immediately. |
| 7.  | 0.8  | 0.1  |      | R onto Valley Farm Rd                                                                                      |
| 8.  | 3.9  | 3.0  |      | L onto Shunpike                                                                                            |
| 9.  | 5.1  | 1.3  |      | L onto Stanford Rd                                                                                         |
| 10. | 6.3  | 1.2  |      | R onto Woodstock Rd<br>Road becomes dirt here.                                                             |
| 11. | 7.9  | 1.6  |      | L onto Petit Rd                                                                                            |
| 12. | 8.5  | 0.6  |      | R onto Canoe Hill Rd                                                                                       |
| 13. | 9.2  | 0.8  |      | L onto Fowler Rd                                                                                           |
| 14. | 9.7  | 0.5  |      | R at Petitt Rd                                                                                             |

## 9.7 miles. +691/-961 feet

- -

| Num | Dist | Prev | Туре | Note                                                    |
|-----|------|------|------|---------------------------------------------------------|
| 15. | 10.1 | 0.4  |      | R<br>Enter the Cary Institute preserve here.            |
| 16. | 10.4 | 0.3  |      | L                                                       |
| 17. | 11.5 | 1.1  |      | Continue onto Lovelace Dr                               |
| 18. | 12.5 | 1.0  |      | L toward US-44 E                                        |
| 19. | 12.5 | 0.0  |      | L onto US-44 E                                          |
| 20. | 14.2 | 1.7  |      | R onto Stanford Rd                                      |
| 21. | 14.9 | 0.7  |      | Continue onto North Ave                                 |
| 22. | 15.1 | 0.2  |      | Slight R onto Franklin Ave<br>Finish at Tribute Gardens |
| 23. | 15.2 | 0.1  |      | End of route                                            |