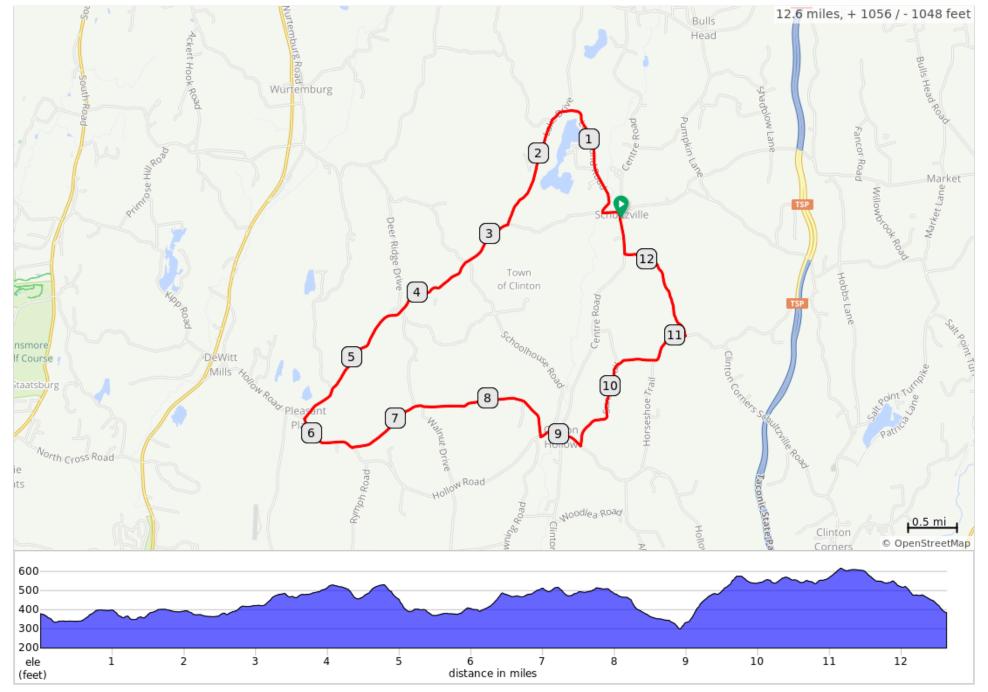

## The Omega

| Num | Dist | Prev | Туре | Note                                                                                                                                                                                                      |
|-----|------|------|------|-----------------------------------------------------------------------------------------------------------------------------------------------------------------------------------------------------------|
| 1.  | 0.0  | 0.0  | •    | Start of route                                                                                                                                                                                            |
| 2.  | 0.1  | 0.1  |      | L onto Fiddlers Bridge Rd                                                                                                                                                                                 |
| 3.  | 0.2  | 0.2  |      | R onto Long Pond Rd                                                                                                                                                                                       |
| 4.  | 1.5  | 1.3  |      | Continue onto Lake Dr                                                                                                                                                                                     |
| 5.  | 2.8  | 1.3  |      | R onto Fiddlers Bridge Rd/Lake Dr                                                                                                                                                                         |
| 6.  | 5.8  | 3.0  |      | L onto Hollow Rd  This is a county route and you can expect slightly more traffic than the quiet country roads you've been on (but not much more). It's just a short ride on this road to your next turn. |
| 7.  | 6.4  | 0.6  |      | L onto Meadowbrook Ln                                                                                                                                                                                     |
| 8.  | 8.8  | 2.3  |      | L onto Hollow Rd<br>You're on County Route 1 now, but just briefly.                                                                                                                                       |
| 9.  | 9.2  | 0.5  |      | L onto Sunset Trail You'll ride on brief sections of unpaved road. Mostly well-packed dirt.                                                                                                               |
| 10. | 11.1 | 1.9  |      | L onto Schultzville Rd<br>Schultzville Road is unpaved and gravelly. Take it slowly.                                                                                                                      |
| 11. | 12.3 | 1.2  |      | R onto Centre Rd Centre Road takes you back to your parking spot. This is a slightly busier road, but it's downhill all the way.                                                                          |
| 12. | 12.6 | 0.4  |      | End of route                                                                                                                                                                                              |