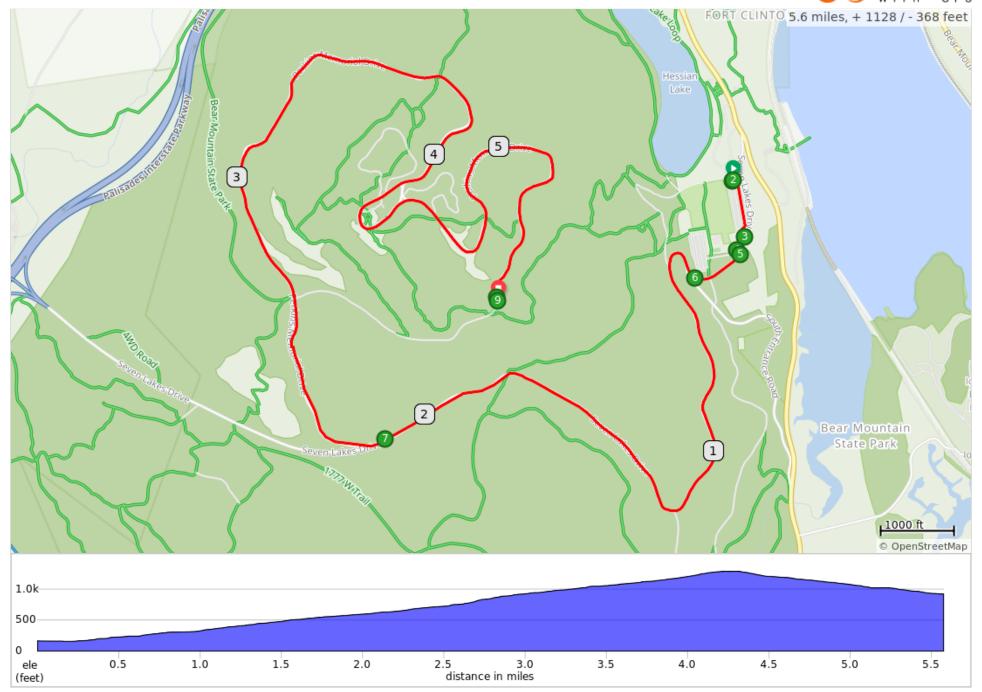

## The Perkins Memorial

## The Perkins Memorial

| Num | Dist | Prev | Туре | Note                                                                                                           |
|-----|------|------|------|----------------------------------------------------------------------------------------------------------------|
| 1.  | 0.0  | 0.0  | 0    | Start of route                                                                                                 |
| 2.  | 0.0  | 0.0  |      | Ride to the southeast end of the parking lot, toward the park headquarters building.                           |
| 3.  | 0.2  | 0.2  |      | R toward Seven Lakes Drive<br>Ride around the back of the park office.                                         |
| 4.  | 0.2  | 0.0  |      | L toward Seven Lakes Drive                                                                                     |
| 5.  | 0.2  | 0.0  |      | R onto Seven Lakes Drive                                                                                       |
| 6.  | 0.4  | 0.1  |      | Enter the traffic circle Take the first right out of the traffic circle.                                       |
| 7.  | 2.1  | 1.8  |      | R at Perkins Memorial Drive If the road is closed to car traffic, lift your bike around the concrete bollards. |
| 8.  | 5.6  | 3.4  |      | At the roundabout, return via the same route you came up.                                                      |
| 9.  | 5.6  | 0.0  |      | End of route                                                                                                   |

5.6 miles. +1127/-367 feet